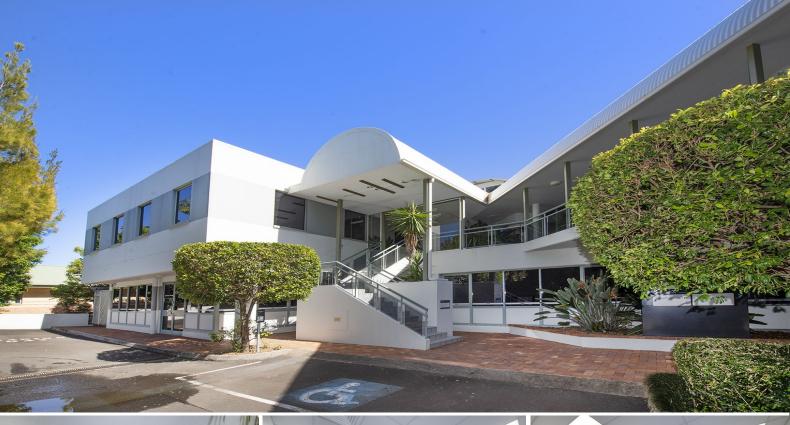

## Suite 7/6 Bottlebrush Avenue, Noosa Heads QLD 4567

## **Noosa Junction Professional Office**

## ? 63m?\* tenancy

? First floor professional offices

? Windows on two sides of tenancy provide views of Noosa Junction and plenty of natural light throughout the tenancy

- ? 2 x basement allocated car park spaces
- ? Air-conditioned
- ? 1 minute walk to Noosa Junction food / dining and retail precinct

? Neighbouring tenants include solicitors, accountants and other professional offices

? If larger space required, additional 115m?\* adjoining office available for lease - contact David for further details