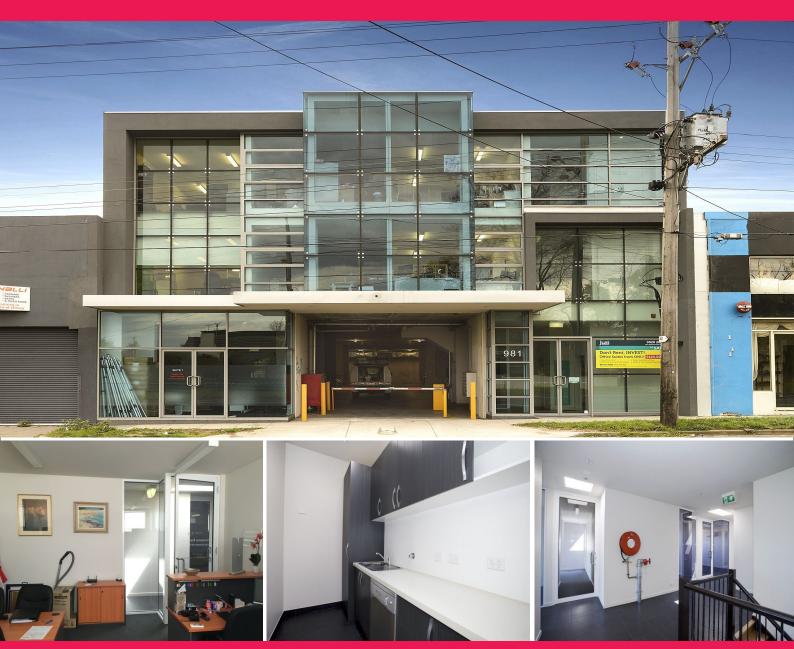

## Ray White.

31/981 North Road, Murrumbeena VIC 3163

## MODERN ENTRY LEVEL OFFICE ON A BUDGET

- ? Total lettable area 25m2\*
- ? One (1) secure allocated car space
- ? Carpeted with split system heating / cooling
- ? Shared amenities including kitchen, toilet & shower
- ? Secure 24 hour access
- ? Option to lease furnished or un-furnished
- Furniture includes 3x desks, 2x four draw filing cabinets & 1x credenza

Offices

FOR LEASE

25sqm