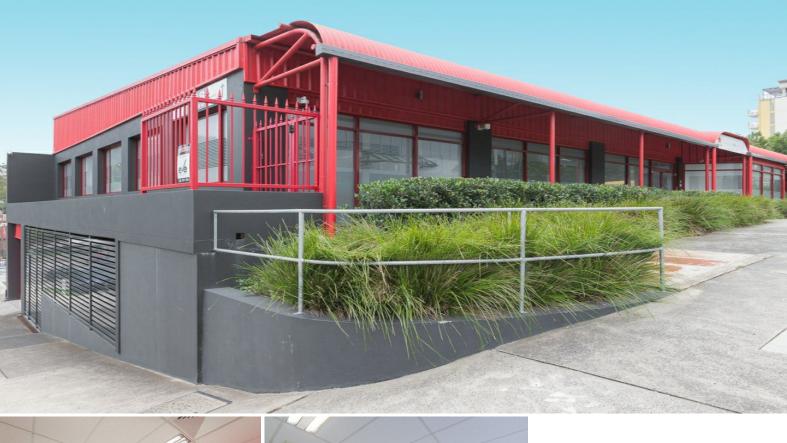

## **MODERN**, A GRADE, OPEN PLAN OFFICE

- Modern, A grade, open plan office in the heart of the Central Coast
- Large efficient floor space
- Ample on-site undercover secure parking and easy access to public transport
- 191m2 approximately office space

This premium office space has a large floor plan and has been recently refurbished with not a cent spared.

138 Faunce Street is located on the corner of Faunce & Watt Street, in the heart of Gosford

CBD and is only a short walk from Gosford Train Station.