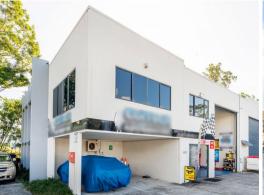

## Sought After Warehouse!

Buy To Invest Or Buy To Occupy, But Do It Now!

- ? 192m2\* ground floor warehouse plus 32m2\* mezzanine office
- ? Additional mezzanine office
- ? Own amenities including kitchenette
- ? Signage opportunity facing Ern Harley Drive
- ? Currently tenanted until August, 2022
- ? Ideal for an owner-occupier or investor
- ? Well positioned close to M1 Motorway & Ready Creek Road
- ? Medium Impact Industry zoning
- ? Positioned at the front of a small complex of 8 Units
- ? Owner will consider all offers prior to auction