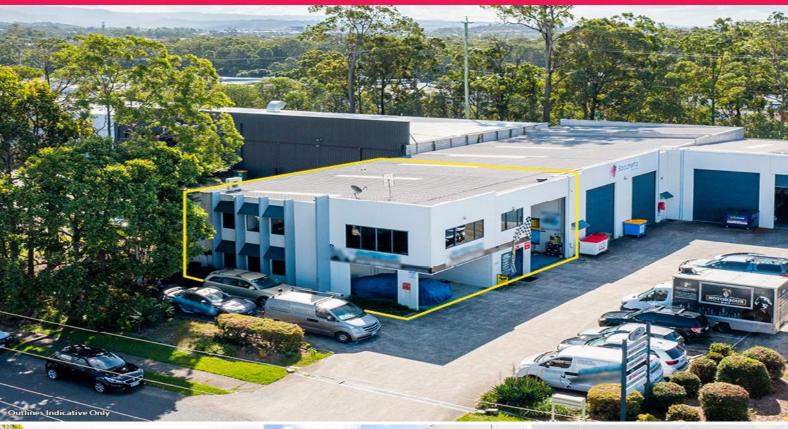

## Sought After Warehouse!

Buy To Invest Or Buy To Occupy, But Do It Now!

- ? 192m2\* ground floor warehouse plus 32m2\* mezzanine office
- ? Additional mezzanine office
- ? Own amenities including kitchenette
- ? Signage opportunity facing Ern Harley Drive
- ? Currently tenanted until August, 2022
- ? Ideal for an owner-occupier or investor
- ? Well positioned close to M1 Motorway & Ready Creek Road
- ? Medium Impact Industry zoning
- ? Positioned at the front of a small complex of 8 Units
- ? Owner will consider all offers prior to auction

Industrial

FOR SALE

224sqm