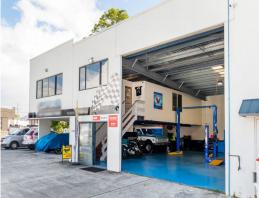

## Sought After Warehouse!

Buy To Invest Or Buy To Occupy, But Do It Now!

- ? 192m2\* ground floor warehouse plus 32m2\* mezzanine office
- ? Additional mezzanine office
- ? Own amenities including kitchenette
- ? Signage opportunity facing Ern Harley Drive
- ? Currently tenanted until August, 2022
- ? Ideal for an owner-occupier or investor
- ? Well positioned close to M1 Motorway & Ready Creek Road
- ? Medium Impact Industry zoning
- ? Positioned at the front of a small complex of 8 Units
- ? Owner will consider all offers prior to auction