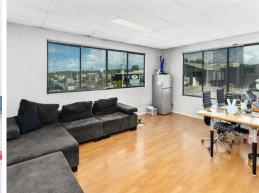

## Sought After Warehouse!

Buy To Invest Or Buy To Occupy, But Do It Now!

- ? 192m2\* ground floor warehouse plus 32m2\* mezzanine office
- ? Additional mezzanine office
- ? Own amenities including kitchenette
- ? Signage opportunity facing Ern Harley Drive
- ? Currently tenanted until August, 2022
- ? Ideal for an owner-occupier or investor
- ? Well positioned close to M1 Motorway & Ready Creek Road
- ? Medium Impact Industry zoning
- ? Positioned at the front of a small complex of 8 Units
- ? Owner will consider all offers prior to auction