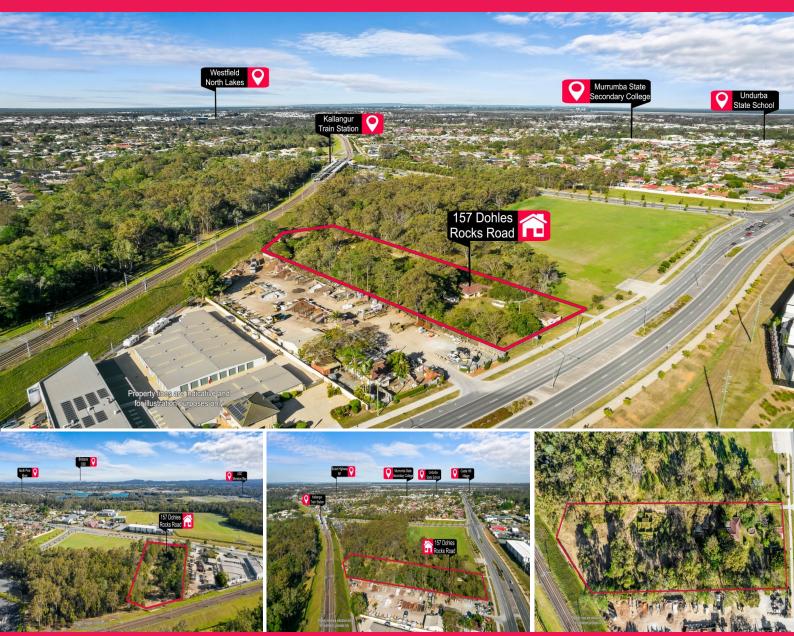

## Ray White.

157 Dohles Rocks Road, Murrumba Downs QLD 4503

## 1.03ha Parcel in Priority Development Area

Ray White Commercial Northern Corridor Group are pleased to offer 157 Dohles Rocks Road, Murrumba Downs for sale.

Features include:

- Located on the Northside of Brisbane
- Middle of large growth hub
- 1.03 ha of vacant land
- 53.6m Frontage and relatively level contours
- State Priority Development Area known as the Mill PDA
- 700m to Kallangur train Station
- Less than 3 km to the Bruce Highway
- 4.3km to Petrie University