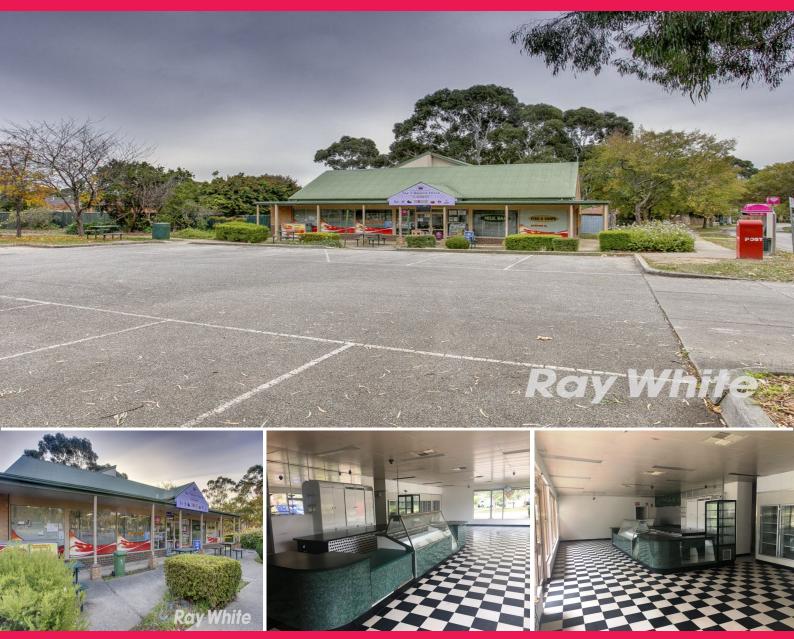

## 6-8 The Gateway, Berwick VIC 3806

## STAND ALONE FREEHOLD WITH DWELLING!

Ray White Commercial Victoria is delighted to present 6-8 The Gateway Berwick for Lease. This unique retail opportunity located in the South-eastern growth corridor and situated just moments from the Monash Freeway (M1) and other major arterials!

This two level building previously leased to a long running and established convenience store.

Property Features Include:

? Total land area | 1,250m2\*

? Total building area | 286m2\*

? Side & front access

? Fantastic access to m

Retail FOR LEASE

286sqm