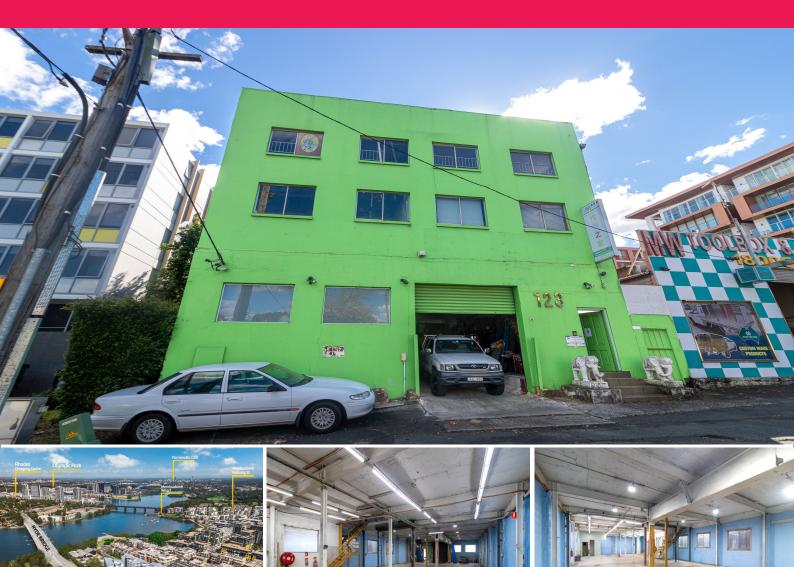

# 123 Church Street, Ryde NSW 2112

## 3 Storey Industrial Warehouse

Situated in one of Sydney's metropolitan centre sought-after locations. This 3 storey industrial warehouse is conveniently located in bustling Ryde less than 1km from Meadowbank railway station, buses and ferry wharf. Minutes to Top Ryde & Rhodes Shopping Centre, DFO, Sydney Olympic Park and Macquarie University all within close proximity, and just 14km from Sydney CBD, 10km from Parramatta CBD.

#### Features:

- ? Well located, M4 Motorway (6km), Homebush Bay Drive (1km), Victoria Road (2km).
- ? Each level is 500sqm (approx.)
- ? Zoning: B4 Mixed Use
- ? Lettable Area: 1500sqm (Approx.)

Industrial FOR LEASE