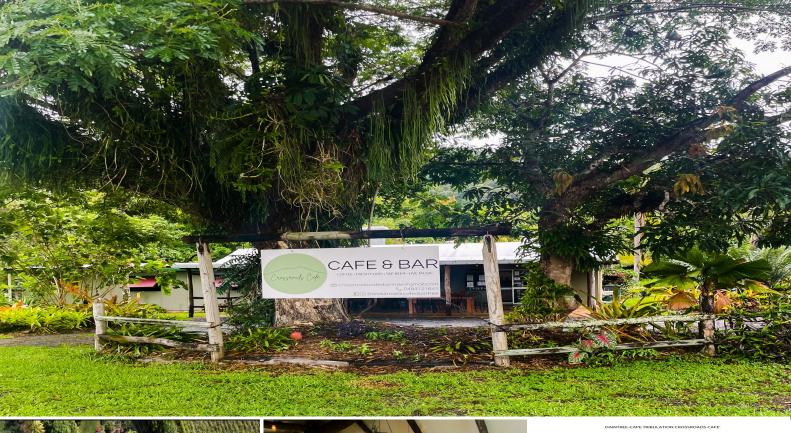

## 2539 Mossman Daintree Road, Lower Daintree QLD 4873

## Crossroads Cafe, located at the gateway to the Daintree Rainforest. Ready to ope

Phone enquiries - please quote property ID 28767.

For Sale - Business & amp; Freehold

Licensed Cafe/Shop/Dwelling 0.6 Acre (2428 Sq Metres) Main Road Frontage + Rear Access Stainless Steel Kitchen Office/storeroom, 1 Bedroom plus 2nd external 100 Sq Metre Shed M/F Toilet Block, Interior Bathroom/Spa Satellite TV and Intern Leisure FOR SALE Expressions of interest 225sqm