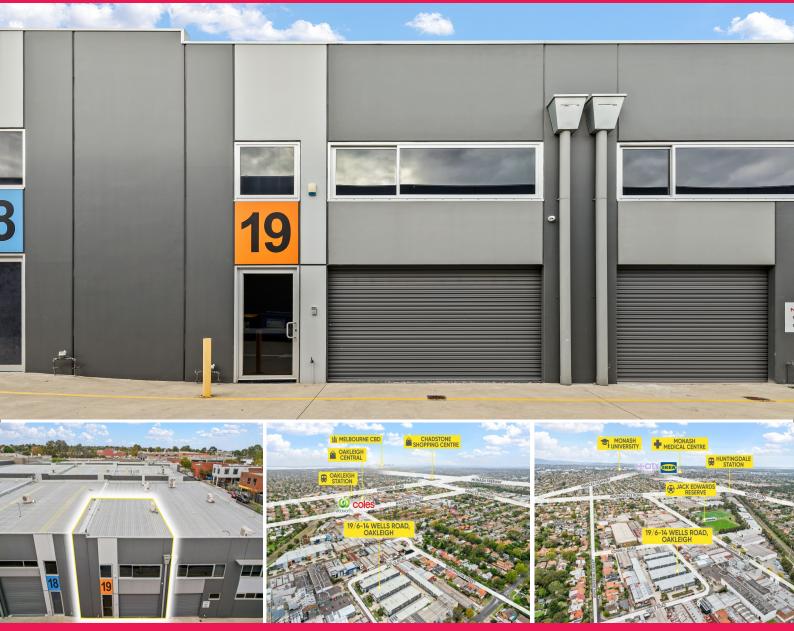

## Ray White.

19/6-14 Wells Road, Oakleigh VIC 3166

## Office / Warehouse Mix in Central Oakleigh

- ? Total building area | 154m2\*
- ? Includes first floor office & storage area | 78m2\*
- ? Ground floor showroom / reception area | 16m2\*
- ? Ground floor warehouse with shelving | 48m2\*
- ? Amenities | kitchenette, oven / stove top, disabled toilet & shower
- ? Electric roller door, 3 phase power, CCTV & Alarm system
- ? Securely gated high tech complex
- ? Available Immediately

Theo Karkanis | 0431 391 035 George Ganavas | 0478 634 562

\*All areas and figures

Industrial

FOR LEASE

154sqm