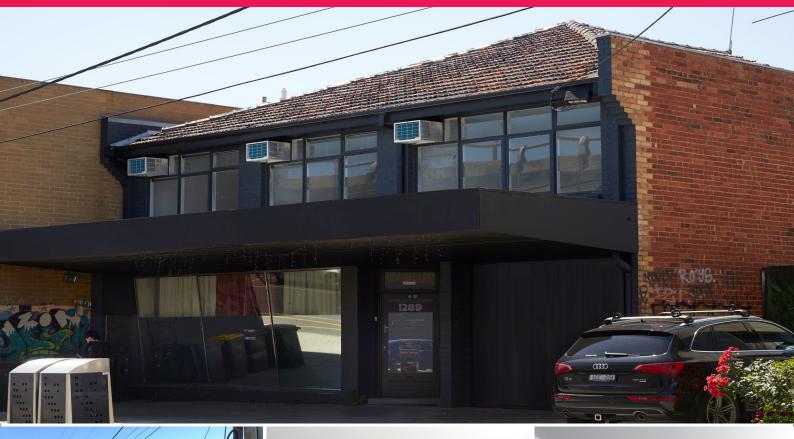

## 1289b North Road, Huntingdale VIC 3166

## **VERSATILE FIRST FLOOR OFFICE SPACE**

Ray White Commercial Oakleigh are pleased to offer this well presented office located minutes from Railway and offering exposure to North Road.

The available first floor office space is perfect for those tenants who require an office with minimal set up costs. Features include excellent natural light along with 2 partitioned offices. Ample car parking is available.

? Building area | 110m2\*

- ? Two (2) large partitioned offices 16m2\* each
- ? Separate boardroom and large open plan area
- ? Data cabled and air-conditioned throughout
- ? An abundance of natural light
- ? Building recently ren

Offices FOR LEASE

110sqm