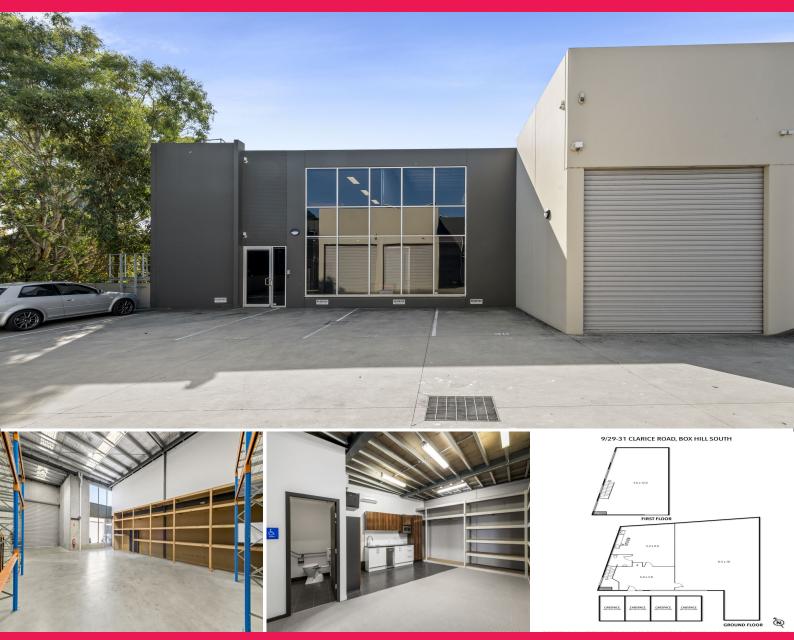

## **Professional and Versatile Warehouse/Office**

Situated centrally with easy access to the heart of the Eastern Suburbs, this property features a mix of warehouse and office areas that lend itself to a variety of uses including showroom, e-commerce or distribution centre. Quality office fit out along with racking in the warehouse/packing areas equals an opportunity for your business to move in and get up and running right away.

Features include: Container height roller door, 4 allocated car spaces, light and bright first floor office area, downstairs bathroom and kitchenette amenities, along with secure fob access and intercom system between doorway and first floor office area.

Inspection a must to see if this is suitable for your business!

? Building area | 269m2 approximately

? Large first floor off

Industrial FOR LEASE

269sqm