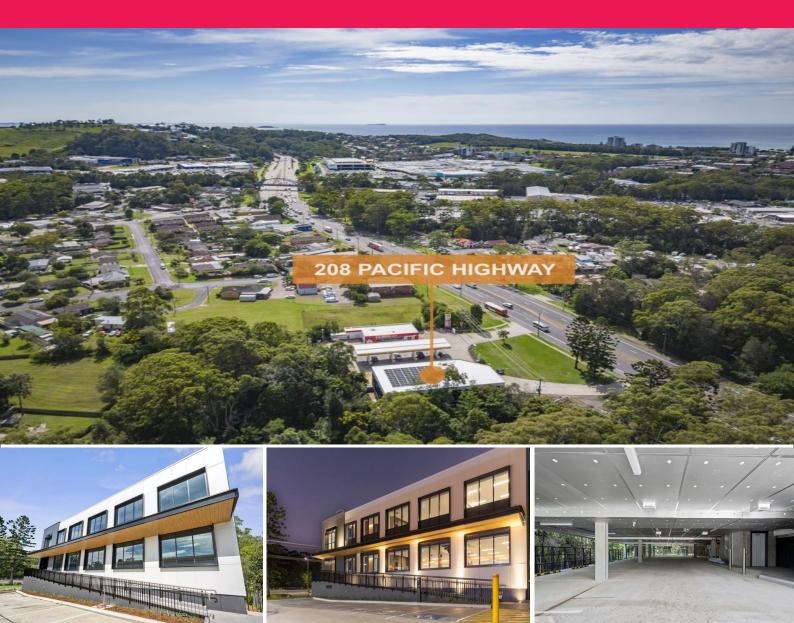

## 208 Pacific Highway, Coffs Harbour NSW 2450

## LANDMARK COMMERCIAL PREMISES

This commercial premises has two levels of office space together with seventeen (17) covered car spaces and eight (8) external spaces. Strategically located halfway between the Coffs Harbour CBD and Park Beach Plaza, this property will appeal to a wide range of businesses.

Key features include;

- Two (2) Office Levels Ground Floor 406sqm, First Floor 410.5sqm
- Basement Level Car parking (25 spaces; 17 secure undercover spaces
- + 8 spaces on grade) + end of trip facilities 57sqm
- High profile Highway location
- Great signage opportunities to showcase your business to passing traffic
- Close to major retail and amenities
- 53 Solar panels on th

Offices FOR LEASE \$474,250 per annum (+GST)\* 873sqm

Denis Gleeson 0417 414 033 denis@theedgecommercial.com.au,a+2605