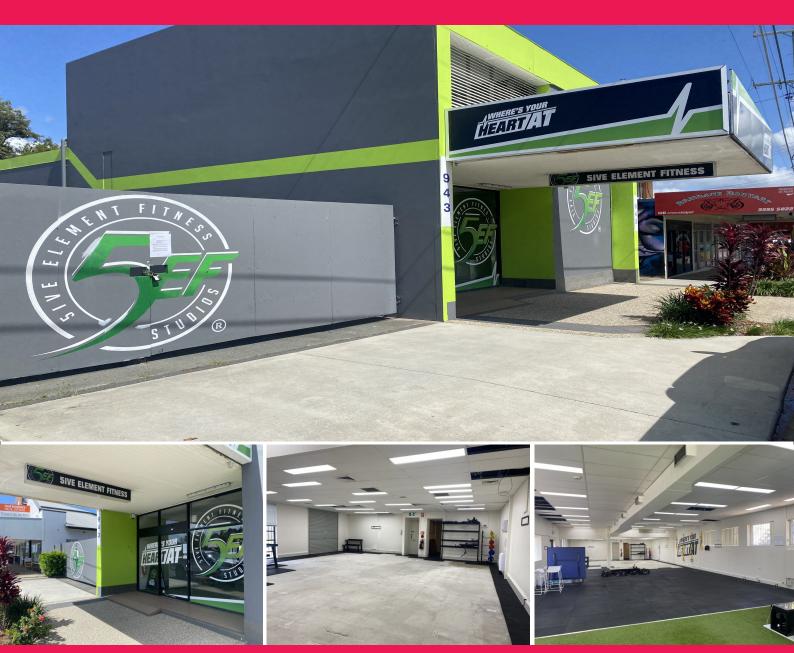

## 943 Wynnum Road, Cannon Hill QLD 4170

## 351sqm\* High Profile Stand-Alone Opportunity

This freestanding commercial building is located on the always sought-after Wynnum Road, and provides huge signage and exposure to constant drive-by traffic. Less than 3km\* from the Gateway Motorway and just 10km\* from Brisbane CBD, this well-positioned premises is one not to be missed.

Features include:

- $288 \text{sqm}^*$  ground floor including large open plan area and two (2) rear storerooms
- Additional  $63 \mathrm{sqm}^*$  mezzanine level with vault and staff room with sink, plus male and female amenities
- Front, side and rear access available
- Male and female ameni