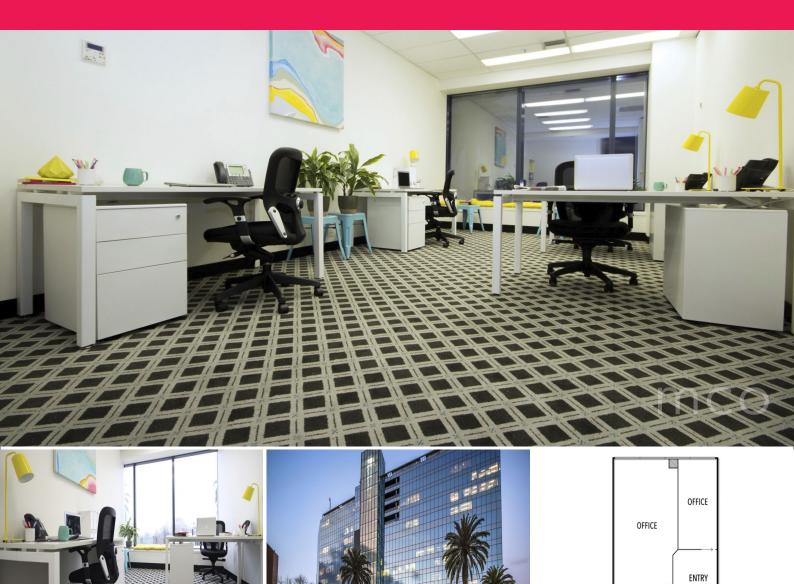

### AFFORDABLE PRIVATE OFFICE WITH A VIEW

Your new office features a versatile office layout, in an established building to ensure the success of your business. Suite 236 features:

- Ask us about our rent free offers!\*
- Entrance opens onto a private reception/waiting area to meet clients
- Two separate workspaces suitable for a team of up to 6 people
- Open plan layout on the left upon entry
- On the right upon entry is an adaptable space
- Light filled office space
- Large windows span the rear wall with a window bench
- Idyllic tree-lined views
- On-site concierge ava

Offices FOR LEASE

46.6sqm