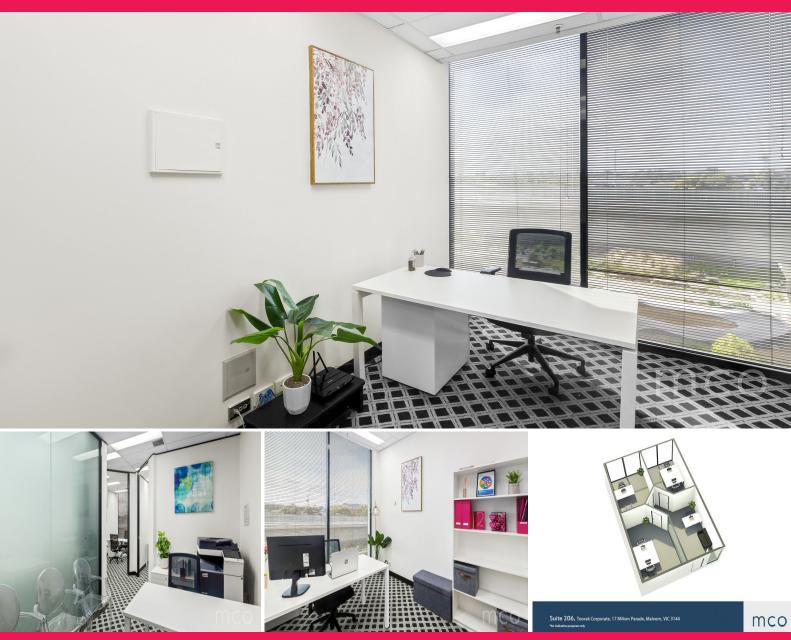

## Exclusive leasing opportunity within the prestigious Toorak Corporate!

Suite 206 is a stylish contemporary office located in one of Malvern's best precincts. Your new office boasts:

- Ideal for a team of up to 5-6 people
- Three executive offices promoting productivity
- Dedicated reception area to meet and impress clients
- Ample natural light entering through floor to ceiling windows spanning the rear wall
- 2 car parks included!

As a valued tenant of Toorak Corporate enjoy the premium services and on-site facilities including boardroom and

Offices

FOR LEASE

41.4sqm

DEAGUE GROU

**Melbourne Commercial** 

Office Sales & Leasing