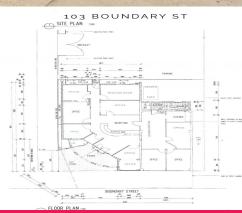

103 Boundary Street, Railway Estate QLD 4810

The property includes an extensive fit-out with the following:

- ? Extra large reception and waiting area
- ? 6 private offices
- ? Meeting room
- ? Separate male and female bathrooms
- ? Kitchen
- ? Undercover rear break