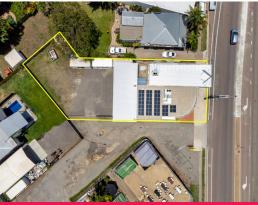

103 Boundary Street, Railway Estate QLD 4810

## Fully fitted fringe CBD offices with 16 car parks

The former Explore Property headquarters are available for immediate lease.

This well-presented and immaculately maintained property features 235 sqm of air-conditioned offices on a standalone site with 16 secure car spaces.