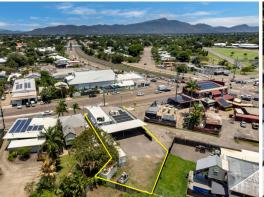

103 Boundary Street, Railway Estate QLD 4810

## Fully fitted fringe CBD offices with 16 car parks

The former Explore Property headquarters are available for immediate lease.

This well-presented and immaculately maintained property features 235 sqm of air-conditioned offices on a standalone site with 16 secure car spaces.