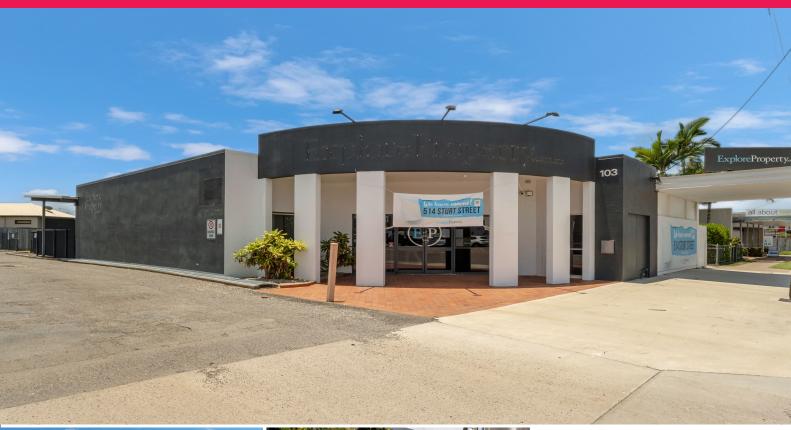

103 Boundary Street, Railway Estate QLD 4810

## Fully fitted fringe CBD offices with 16 car parks

The former Explore Property headquarters are available for immediate lease.

This well-presented and immaculately maintained property features 235 sqm of air-conditioned offices on a standalone site with 16 secure car spaces.

The property includes an extensive fit-out with the following:

- ? Extra large reception and waiting area
- ? 6 private offices
- ? Meeting room
- ? Separate male and female bathrooms
- ? Kitchen
- ? Undercover rear break