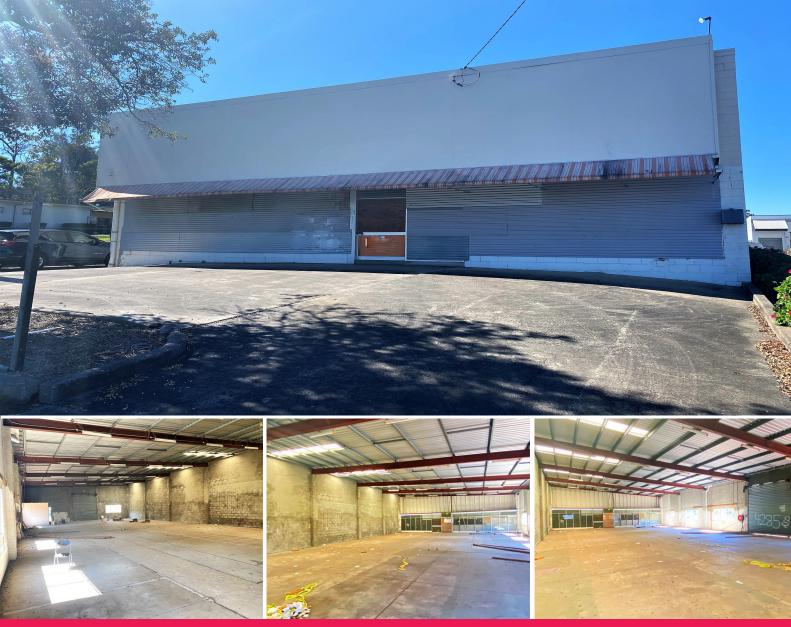

## 550m2\* BULKY GOODS SHOWROOM IN PRIME LOCATION

- ? Clear span retail showroom/warehouse
- ? Large secure gated rear storage/car park area
- ? Excellent signage to high traffic volume
- ? Dual driveway with direct parking to the front of the building
- ? Rear roller door access to property
- ? Situated next to Beaudesert Fair Shopping Centre
- ? Male/Female amenities (to be upgraded by Owner)
- ? New front fa?ade (currently under construction)
- ? Further leasing incentives available, by negotiation
- ? Motivated vendor, will discuss all options to lease

(Approximately \*)

Showrooms/bulky Goods

FOR LEASE

550sqm