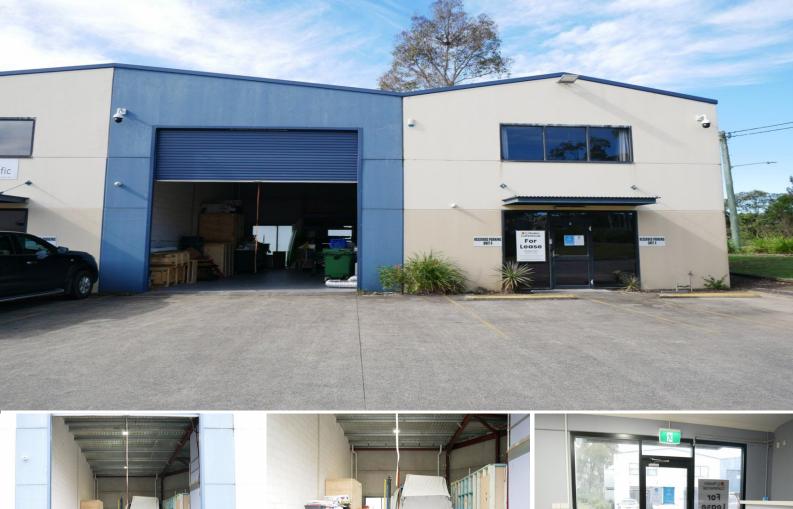

## A GREAT WAREHOUSE PLUS A GREAT OFFICE!

This modern tilt panel industrial unit consists of approximately 142m2 (including the appealing office space) with plenty of natural light throughout the unit, high and wide roller door, reception area, private office/ meeting room, lunchroom area with a kitchenette and a bathroom.

Situated on the front corner of the complex (you can not get better exposure than this!). PLUS it is surrounded by plenty of great businesses!

Rent includes outgoings, 1 less thing to worry about! This is one of the best value industrial units on the market!