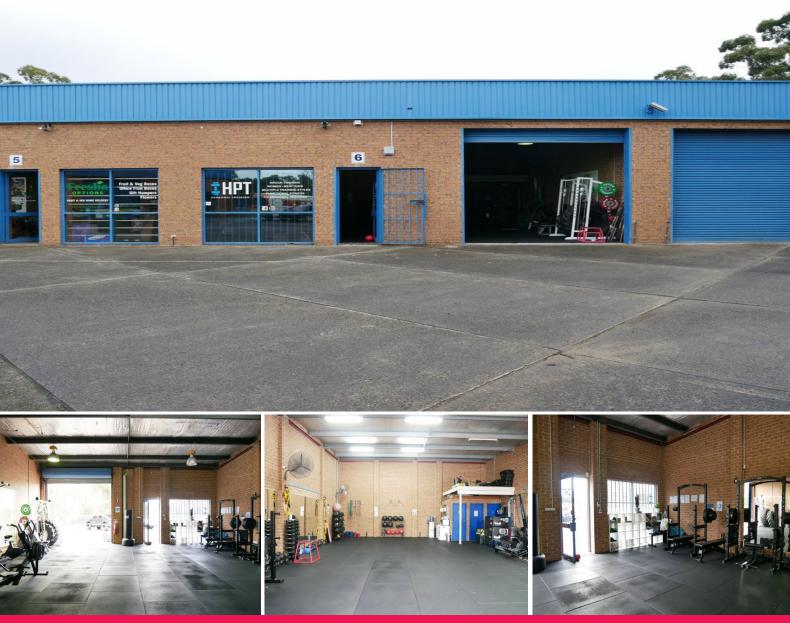

## TOP OF THE TUMBI UMBI LIST!

Make time to inspect this awesome 134m2 (approx.) factory bay in Tumbi Umbi which is close to Mingara, Tuggerah CBD and the M1 Sydney to Newcastle Motorway.

With full brick construction, quality amenities, a kitchenette and great access via a high and wide roller door., it needs to be on the top of the list for you to look at!

BONUS, there is plenty of hardstand which is utilised for a turning area and parking!

BE QUICK - THIS ONE IS FANTASTIC VALUE! (Rent includes outgoings!)

Industrial FOR LEASE

134sqm

Ty Blanch L.R.E.Rob Bose