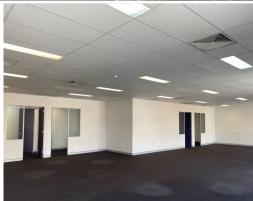

- ? Ground level suite totalling 320m?\*
- ? Offering a mixture of open plan, meeting rooms and separate offices
- ? Disability compliant access
- ? Internal amenities and lunchroom
- ? Carpet floor coverings with ducted air conditioning
- ? Six (6) secure car spaces included
- ? Ample parking surrounding Adjoining council car park
- ? Available from May 2023