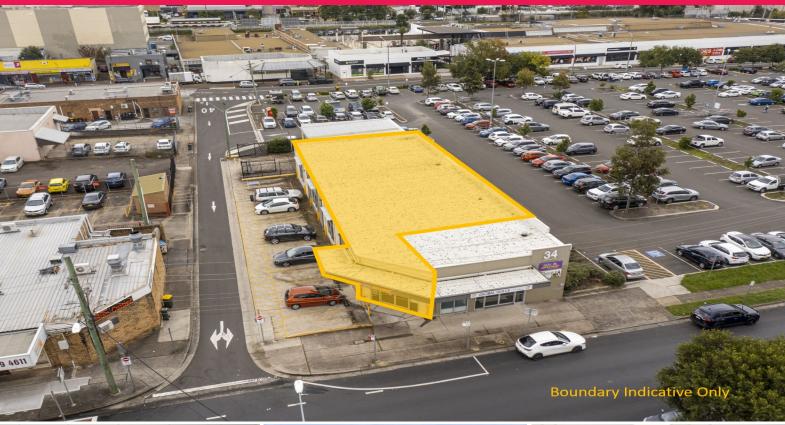

# **Ground Level - Exceptionally Presented Professional Space**

The subject property is centrally located within the heart of the Ingleburn CBD. The subject property is within easy walking distance to the Ingleburn Railway station and bus services and all essential services, including Ingleburn Village Shopping Centre.

- ? Ground level suite totalling 320m?\*
- ? Offering a mixture of open plan, meeting rooms and separate offices
- ? Disability compliant access
- ? Internal amenities and lunchroom
- ? Carpet floor coverings with ducted air conditioning
- ? Six (6) secure car spaces included
- ? Ample parking surrounding Adjoining council car park
- ? Available from May 2023