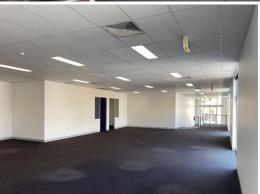

- ? Ground level suite totalling 320m?\*
- ? Offering a mixture of open plan, meeting rooms and separate offices
- ? Disability compliant access
- ? Internal amenities and lunchroom
- ? Carpet floor coverings with ducted air conditioning
- ? Six (6) secure car spaces included
- ? Ample parking surrounding Adjoining council car park
- ? Available from May 2023