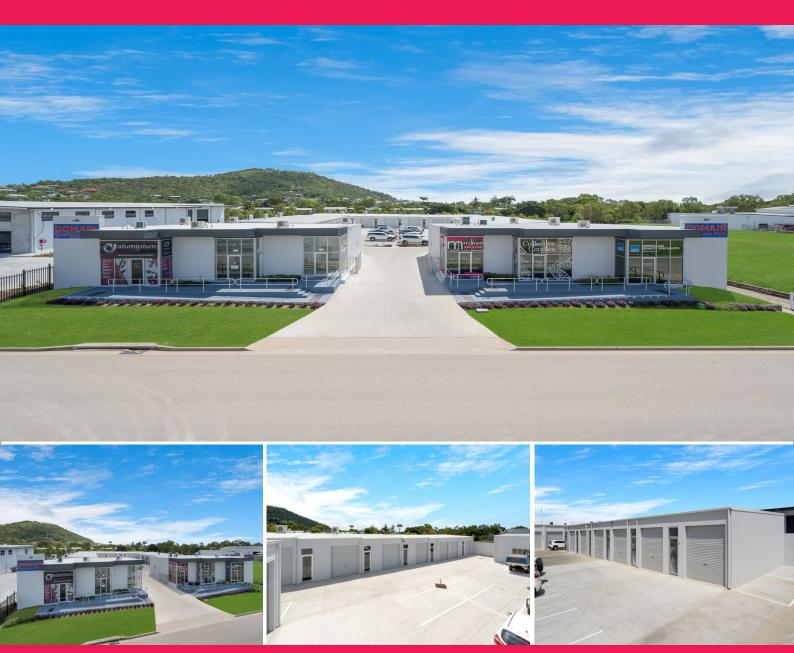

## Brand new warehouse units - Domain Business Park

Domain Business Park is an exciting new commercial complex with stage 1 completed as of May 2022 and is now fully leased.

Stage 2 with tenancies ranging from 32 - 50 sqm has just been completed.

Domain Business Park is located in the centre of Townsville's commercial hub and directly behind North Queensland's Number 1 Homemaker Centre, Domain Central, which is home to big brands like Bunnings, Harvey Norman and BCF.

Features include:

- ? Architecturally designed complex with great street appeal
- ? Electric roller door access

Industrial FOR LEASE

Ray White. Commercial
Townsville

**Troy Townsend** 

0407213887 troy.townsend@raywhite.com Stacie Stockham