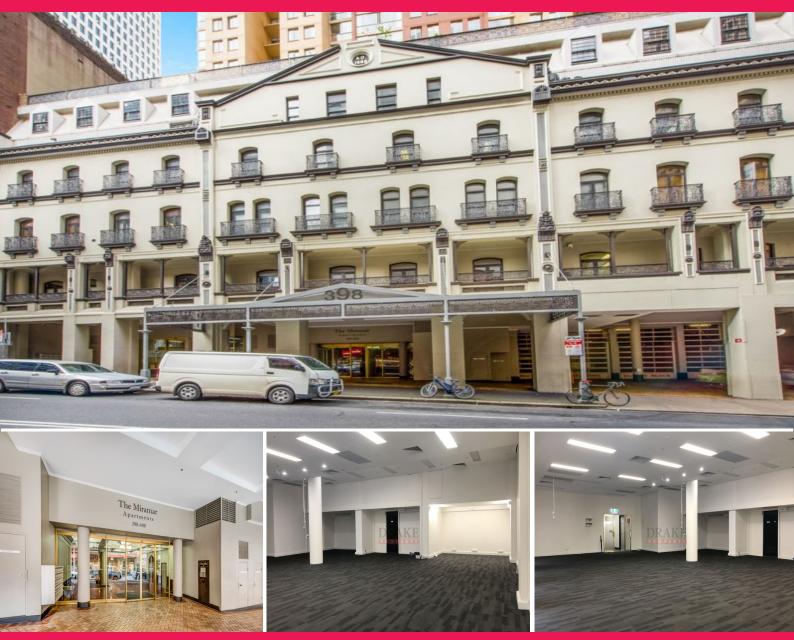

## Level 1/271/398 Pitt Street, Sydney NSW 2000

## 398 Pitt St 160sqm Office For Lease Plus Car Space

This property is located on the eastern side of Pitt Street and is within five minutes walk of Central Station. It is in the vicinity of the Law Courts and Chinatown.

- \* Approx.160sqm internal
- \* Open plan
- \* Large balcony facing Pitt St
- \* One large car space with access in the premises
- \* Suitable for general office, medical, beauty, facial or cosmetic etc
- \* Flexible terms & affordable rent
- \* Available now

Description

The Miramar is a 30 sto

Offices

FOR LEASE

Contact Agent

160sqm