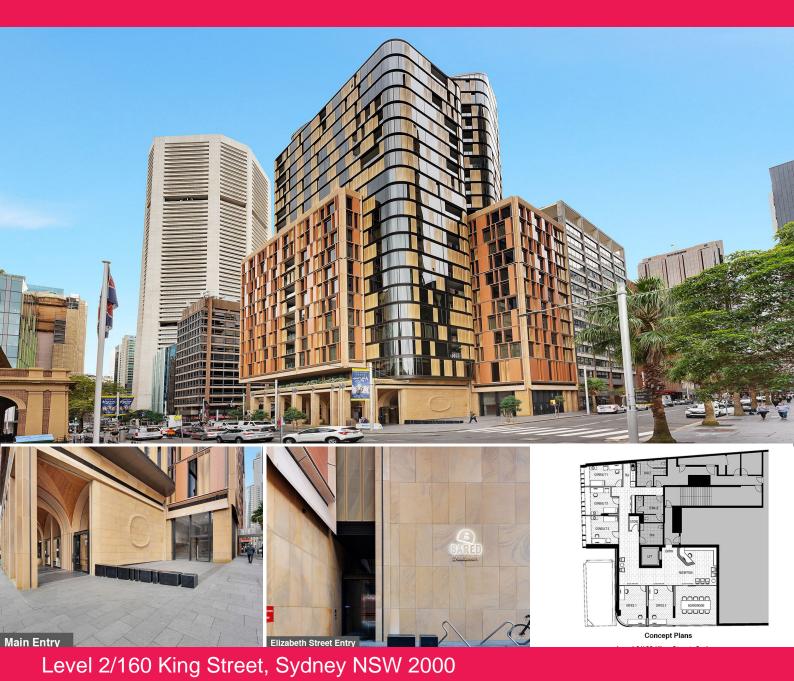

## **Designed by FJMT**

Boutique office space in the King and Phillip Building. Designed by renowned architects FJMT exudes luxury and timeless elegance. Grand lobby entrance features sandstone colonnades lined with natural Australian timber.

- Ideal for office, medical, high-end fashion, jeweler
- Own bathrooms DDA, shower, external terrace w/ unique garden bed
- 24 hour 7 days a week access/AC, concierge on site 7 days a week
- Enter via the main lobby or via direct lift access from Elizabeth St
- King Street landscaped garden & views over St James & Hyde Park
- Offered as a cold shell with fit out incentives

Offices FOR LEASE \$1,100 sqm pa gross plus GST 235sqm