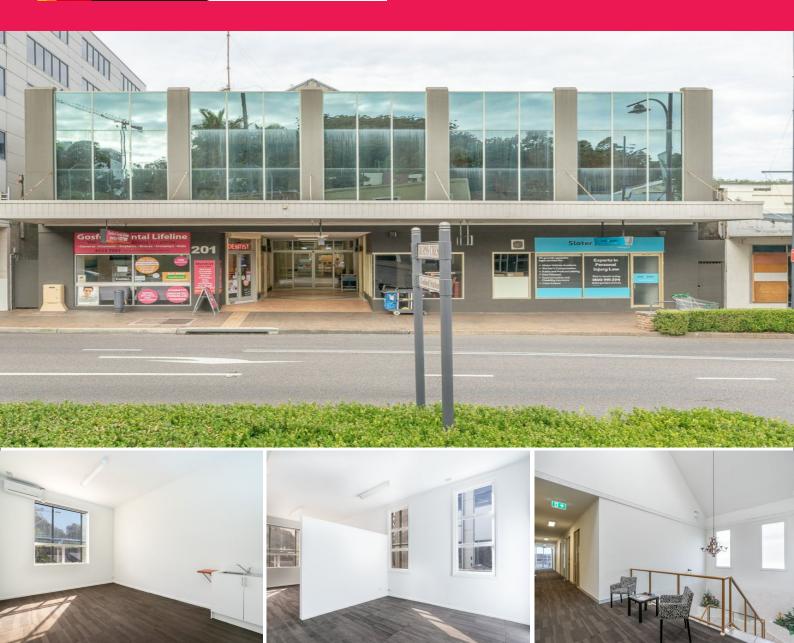

## LJ Hooker Commercial

1st Floor, Suite 1/201 Mann Street, Gosford NSW 2250

## SELF CONTAINED OFFICE SUITE LOCATED IN GOSFORD CBD

Situated on the first floor of the Waterfall Arcade is this professional office space. The office has large windows allowing for an abundance of natural light.

This prestigious office presents an excellent opportunity for the incoming tenant from a range of industries whether it be in the professional services, consulting or medical space.

Flexible lease terms available!

Located within minutes walking distance to Gosford Train Station, The Imperial Shopping Centre and Bonython Tower.

This space must be insp

Offices

FOR LEASE

30sqm