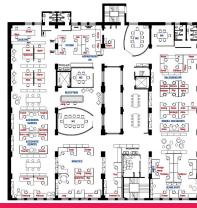

- One of the largest warehouse floor plates in CBD
- Top floor with pitched ceilings, timber floors, central light well
- Boardroom, meeting rooms, capacity for up to 100 desks
- Floor plans available on request, on site parking available