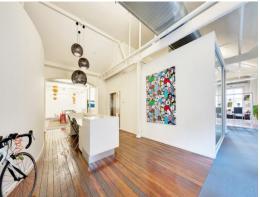

## The Carla Zampatti building

The Carla Zampatti Building is a truly unique warehouse office building located in the western Corridor of Sydney. There is basement parking, bike racks and showers. Tenancies feature polished timber floors and sandstone walls.