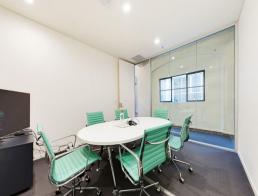

- One of the largest warehouse floor plates in CBD
- Top floor with pitched ceilings, timber floors, central light well
- Boardroom, meeting rooms, capacity for up to 100 desks
- Floor plans available on request, on site parking available