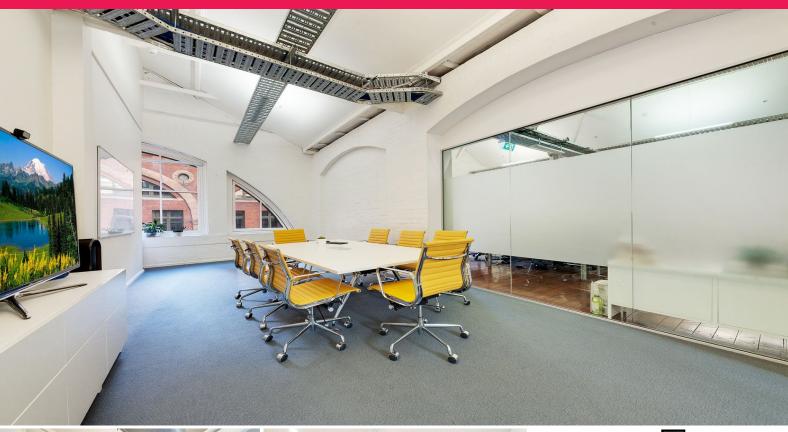

## The Carla Zampatti building

The Carla Zampatti Building is a truly unique warehouse office building located in the western Corridor of Sydney. There is basement parking, bike racks and showers. Tenancies feature polished timber floors and sandstone walls.

- One of the largest warehouse floor plates in CBD
- Top floor with pitched ceilings, timber floors, central light well
- Boardroom, meeting rooms, capacity for up to 100 desks
- Floor plans available on request, on site parking available