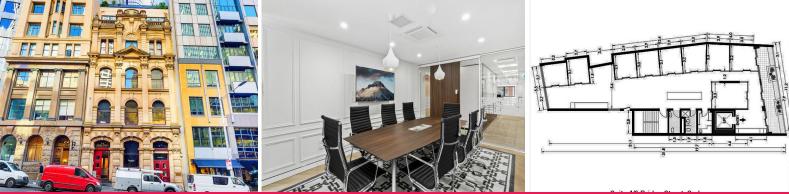

#### 1 and 3

6 Bridge Street is a charming heritage commercial office building in an unbeatable CBD location between George and Pitt Streets and close to ASX. New lift installed 2021.

- No expense spared in building this bespoke legal office
- Fitted with reception, boardrooms, 8 offices, 6 desks
- 2 internal bathrooms & shower, kitchen facilities with dishwasher
- Exclusive outdoor terrace with bench seating
- Direct lift access opening onto a private lobby