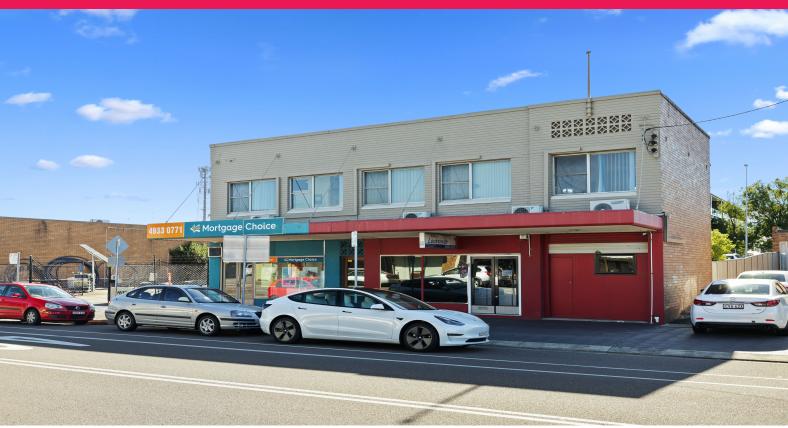

## First Floor/95 High Street, East Maitland NSW 2323

## **Affordable Office Space!**

Located on High Street East Maitland, the property benefits from an existing office fit-out, large individual offices, a waiting area and amenities.

The property receives a high amount of passing traffic, proximity to the New Maitland hospital and Green Hills shopping centre. This property is worth looking at for any business wishing to enter the commercial precinct within East Maitland.

- ? First floor vantage point
- ? Existing fit-out
- ? Air-conditioning
- ? Prominent position

Contact

Offices FOR LEASE

104sqm