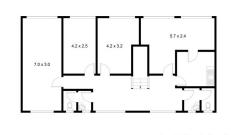

- ? First floor vantage point
- ? Existing fit-out
- ? Air-conditioning
- ? Prominent position

Contact

Offices FOR LEASE

104sqm