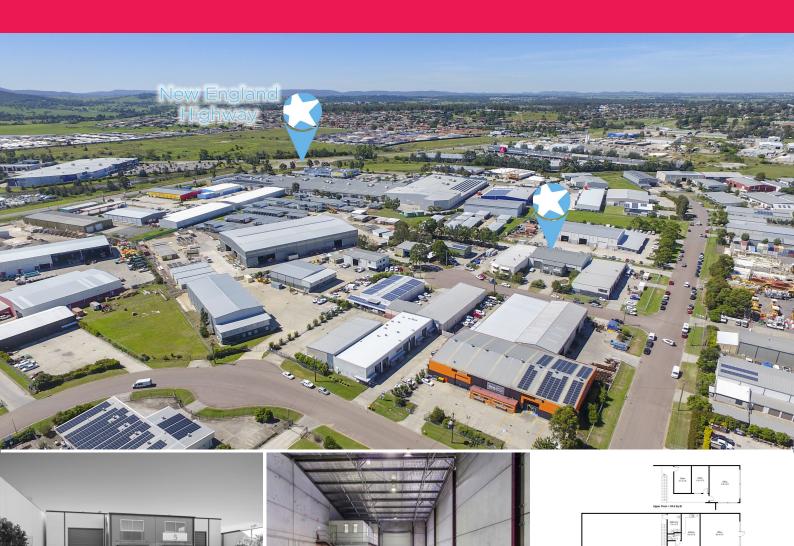

## 1/6 Paddock Place, Rutherford NSW 2320

## **Available Now!**

This 402m2 unit offers a clearspan workshop, large showroom/reception area, and three individual offices.

Located only 40 minute drive to Newcastle CBD and a 2 hour drive to Sydney CBD. this building is perfect for anyone looking for more storage or wanting to expand their business.

- ? Off street parking
- ? Full height roller door
- ? Full amenities
- ? 3 phase power
- ? Secure yard

Contact our team for mo

Industrial FOR LEASE

402sqm

6/1 paddock cl, maitland

starrpartners