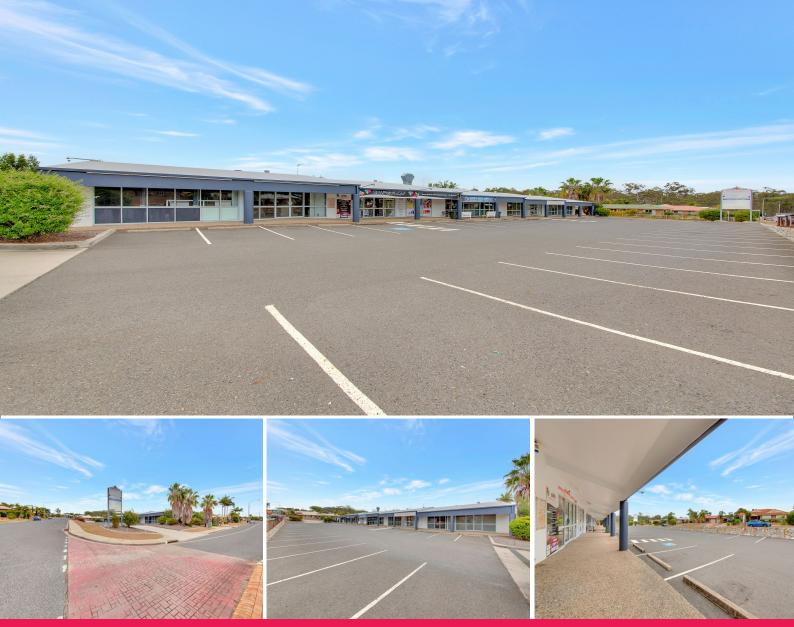

## 281 J Hickey Avenue, Clinton QLD 4680

## :: SUBURBAN SHOPPING CENTRE WITH 8 TENANCIES

- :: Lucrative opportunity to secure a freestanding suburban shopping centre
- :: Eight tenancies in total, net floor area 739 square metres\*
- :: Six tenants in place, 2 vacancies
- :: Large off street car park at the front door of each tenancy
- :: Good mix of existing tenancies, from professional services, health and beauty, to food
- :: Vacant spaces are deal for office, retail, or medical (subject to approval)
- :: Current lease details and further particulars available from the agent
- :: Need to know more? Feel free to get in touch.

\* Approx

Offices

FOR SALE

Formal Offers to Purchase

739sqm

Ray White.