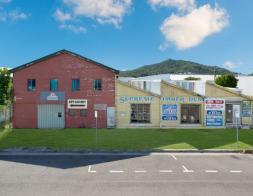

5-9 Virgil Street, Hyde Park QLD 4812

## Commercial redevelopment site in Hyde Park - existing 1,280 sqm structure

This unique property adjoins the Hyde Park retail centre and is located just a few doors from Castletown Shopping Centre.

Features include:

- ? 2,322 sqm level site
- ? Existing 1,280 sqm colonial style timber structure
- ? 60.3 metre frontage to Virgil Street
- ? Flexible 'Major Centres' commercial zoning
- ? Offered with vacant possession