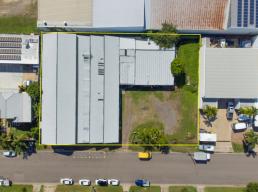

5-9 Virgil Street, Hyde Park QLD 4812

## Commercial redevelopment site in Hyde Park - existing 1,280 sqm structure

This unique property adjoins the Hyde Park retail centre and is located just a few doors from Castletown Shopping Centre.

Features include:

- ? 2,322 sqm level site
- ? Existing 1,280 sqm colonial style timber structure
- ? 60.3 metre frontage to Virgil Street
- ? Flexible 'Major Centres' commercial zoning
- ? Offered with vacant possession