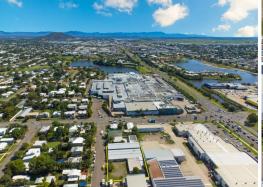

5-9 Virgil Street, Hyde Park QLD 4812

## Commercial redevelopment site in Hyde Park - existing 1,280 sqm structure

This unique property adjoins the Hyde Park retail centre and is located just a few doors from Castletown Shopping Centre.

Features include:

- ? 2,322 sqm level site
- ? Existing 1,280 sqm colonial style timber structure
- ? 60.3 metre frontage to Virgil Street
- ? Flexible 'Major Centres' commercial zoning
- ? Offered with vacant possession