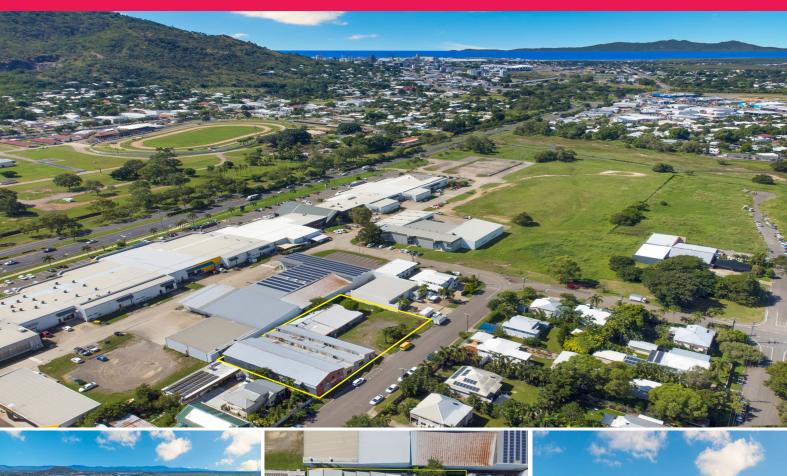

5-9 Virgil Street, Hyde Park QLD 4812

## Commercial redevelopment site in Hyde Park - existing 1,280 sqm structure

This unique property adjoins the Hyde Park retail centre and is located just a few doors from Castletown Shopping Centre.

Features include:

- ? 2,322 sqm level site
- ? Existing 1,280 sqm colonial style timber structure
- ? 60.3 metre frontage to Virgil Street
- ? Flexible 'Major Centres' commercial zoning
- ? Offered with vacant possession