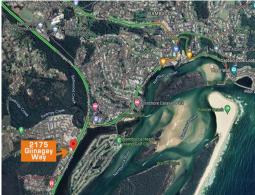

2175 Giinagay Way, Nambucca Heads NSW 2448

## **NAMBUCCA HEADS - PREMIER OPPORTUNITY**

A diverse site in a high profile location with multiple options available.

Development opportunity.

Key features of this property include;

- Zoned B4 Mixed Use
- Suit businesses or dual occupancy (STCA)
- Close to shopping centre and TAFE
- Flat block of 664sqm with near river frontage
- Business/medical and residential possibilities (STCA)