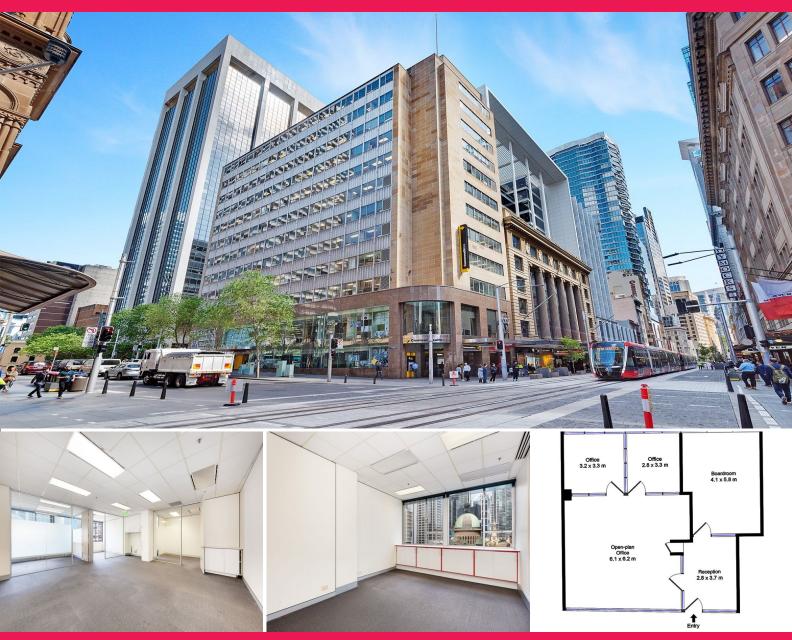

## Views over QVB

46 Market Street is located on the corners of York, Market and George Streets. The building underwent a recent refurbishment including lift upgrades, new foyer, new tea rooms, new bathrooms and refurbished floors. The building is connected to high speed optic fibre.

- First suite on the lift lobby with views over QVB
- Partitioned with boardroom, meeting room, 2 offices
- Room for 6 8 desks in open plan area, power and data
- Available from May 2022 for new direct lease

Offices
FOR LEASE
\$995 psm pa gross + GST

96sqm