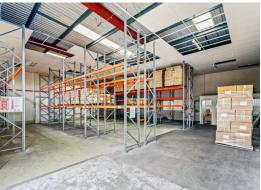

## 250sqm Prime Warehouse. Container Drop Ability. 4 Onsite Car Spaces.

- \* Rare 250sqm clear span warehouse.
- \* Amenities internally and partially painted walls.
- \* Office can be built in based on negotiations.
- \* Corner site, with easy truck access.
- \* 20 foot container drop off possible.
- \* Front and rear access
- \* Container height roller door.
- \* 3 phase power available onsite.
- \* Deal to be done. Ready End May 2022.