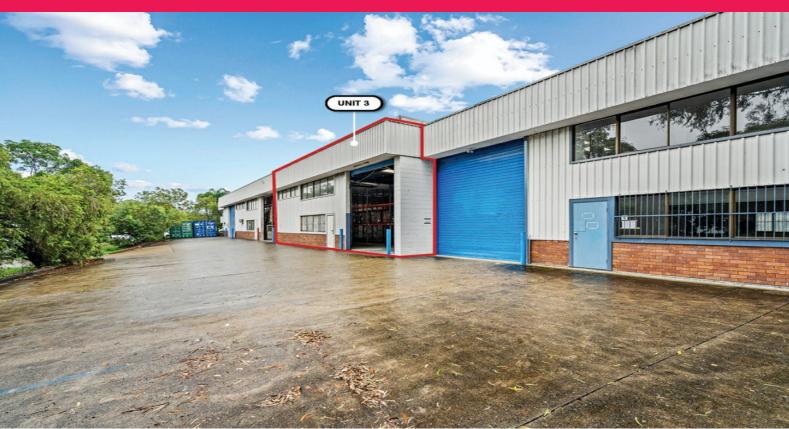

## 250sqm Prime Warehouse. Container Drop Ability. 4 Onsite Car Spaces.

- \* Rare 250sqm clear span warehouse.
- \* Amenities internally and partially painted walls.
- \* Office can be built in based on negotiations.
- \* Corner site, with easy truck access.
- \* 20 foot container drop off possible.
- \* Front and rear access
- \* Container height roller door.
- \* 3 phase power available onsite.
- \* Deal to be done. Ready End May 2022.