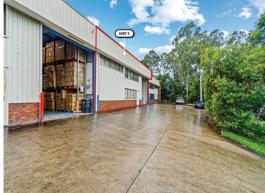

## 250sqm Prime Warehouse. Container Drop Ability. 4 Onsite Car Spaces.

- \* Rare 250sqm clear span warehouse.
- \* Amenities internally and partially painted walls.
- \* Office can be built in based on negotiations.
- \* Corner site, with easy truck access.
- \* 20 foot container drop off possible.
- \* Front and rear access
- \* Container height roller door.
- \* 3 phase power available onsite.
- \* Deal to be done. Ready End May 2022.