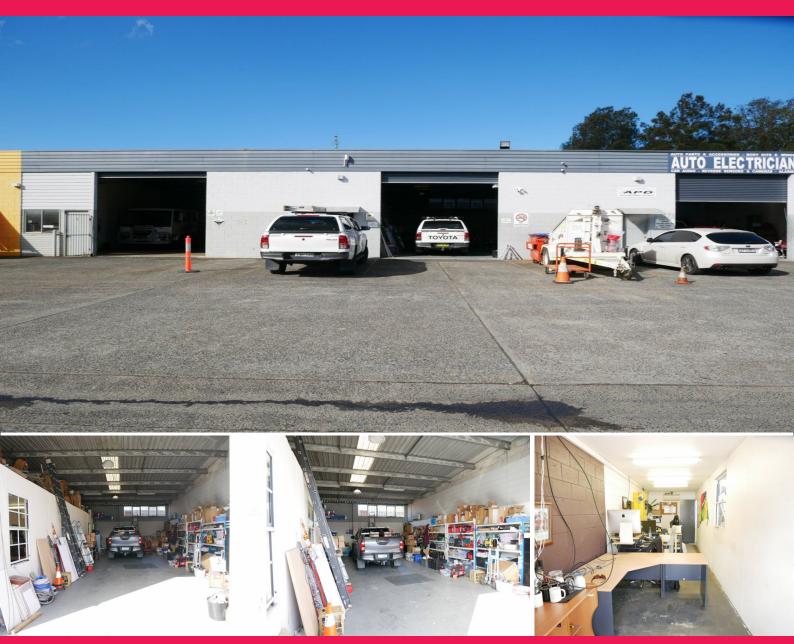

## **BIG, BARGAIN, BEAUTIFUL BAY!**

Approximately 137m2 with amenities, good clearance and high and wide roller doors for access.

Excellent parking is a BONUS! These superb bays are constructed around a large hardstand turning area.

Close to the Sydney to Newcastle M1 Motorway, Westfield Shopping Centre, Tuggerah Super Centre, Tuggerah and Wyong Railway Station - they are ideally located for your business!

PICK UP THE PHONE AND CALL NOW BEFORE IT IS TOO LATE!