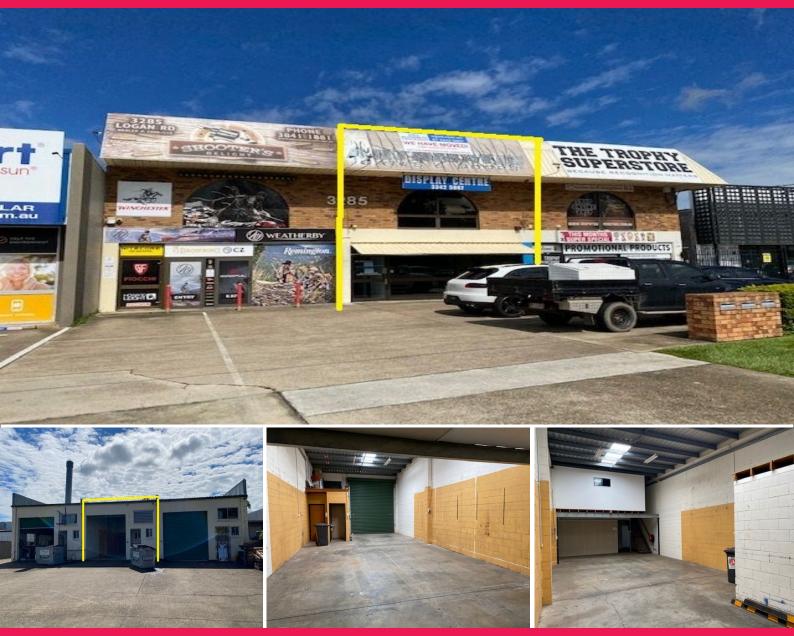

## Unit 2/3285 Logan Road, Underwood QLD 4119

### SHOWROOM/ WAREHOUSE 290M2\*

- ? Warehouse area 100m2\*
- ? Ground floor showroom/ office & mezzanine office 190m2\*
- ? Split system ac throughout
- ? Electric container height roller door
- ? Container set down
- ? Excellent exposure to Logan Rd
- ? Security alarm
- ? Kitchenette
- ? Own amenities (male and female ground floor)
- ? Second toilet upstairs
- ? Front and rear car parking plus ample street parking
- ? Signage opportunity
- ? Close to M1 access

Showrooms/bulky Goods

FOR LEASE

290sqm