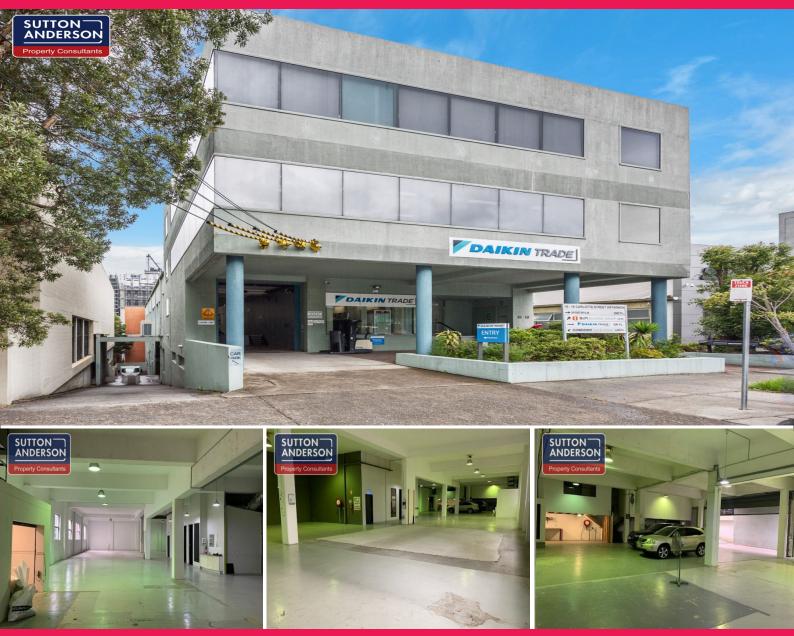

## **High Clearance Warehouse With A Small Office Space**

Sutton Anderson are proud to present this great value high clearance warehouse located in an ideal location within the Artarmon Industrial Area.

Features include:

- \* Small office area
- \* High clearance warehouse
- \* Bonus mezzanine storage area of approximately 45 sqm
- \* Parking available inside the Lettable area
- \* Loading facilities inside premises
- \* Good natural light with windows on site
- \* Small kitchenette