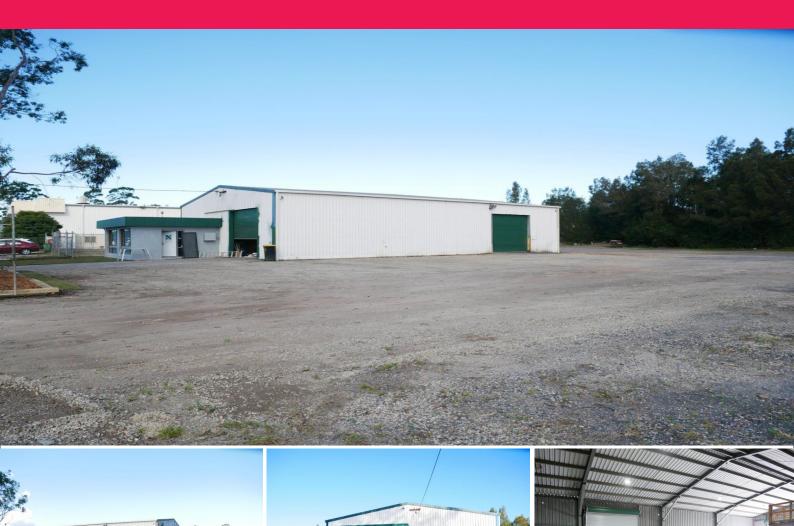

## **BIG YARD, FACTORY & WASHBAY**

This factory of approx. 336m2 has a wash bay and 3 phase power plus an office of approx. 40m2. Zoned B6 with flexibility for a wide range of uses!

The yard is almost 3,500 m2, it is level and with a great compacted hardstand plus fencing.

It is an excellent property with great exposure, only 100 m from Tuggerah Straight and close to the M1 Sydney to Newcastle Motorway and Tuggerah Railway Station.

CALL NOW TO INSPECT!!

All information contain