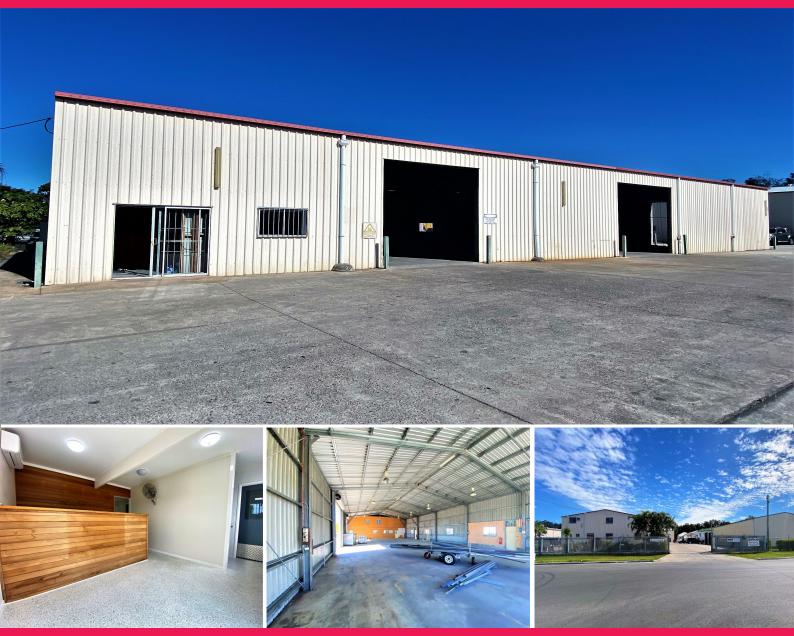

## 495m2\* HIGH BAY INDUSTRIAL WAREHOUSE/OFFICE

- ? Metal Clad Industrial Warehouse in growth corridor
- ? 415m2\* warehouse area
- ? Newly refurbished 80m2\* Air-conditioned office, over two levels
- ? Ample 3 phase power throughout the warehouse
- ? Access via 4 container high roller doors
- ? Large undercover storage area
- ? Good truck access to the property
- ? Secure gated complex
- ? 9 Exclusive car parks
- ? Private male/female amenities
- ? Kitchen/staff room
- ? Good signage on the building
- ? Available to lease now!!

Industrial

FOR LEASE

495sqm