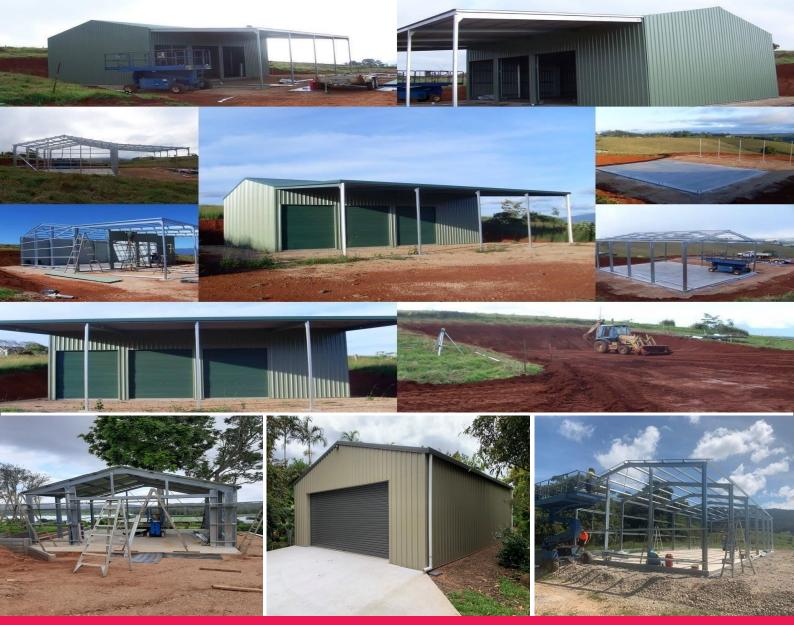

## **Custom Shed Sales and Construction**

Phone enquiries - please quote property ID 28694.

SHED & amp; GARAGE BUSINESS IN BOOMING REGIONAL QUEENSLAND.

This very sound business on the desirable Atherton Tablelands has stood the test of time and is available for the first time in 20 years. For sale on a WIWO basis.

Well established and respected name in the Supply and Construction of solid steel Sheds, Awnings and Carports with backup and support from one of the largest manufacturers in Australia.

- ? Current experienced staff offer an easy transition
- ? Controlled lifestyle operating 5 days per week
- ? Unaffected by Covid situation
- ? Prominent Display and