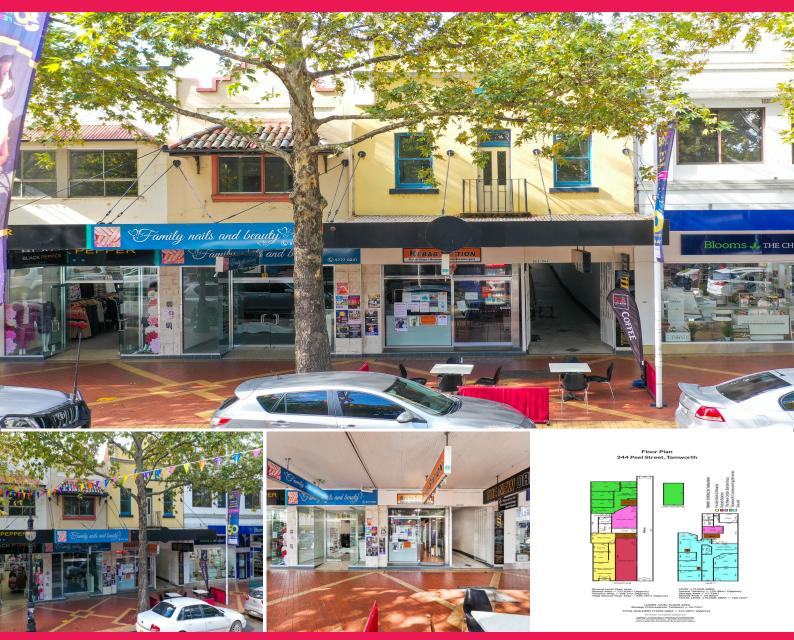

## 344 Peel Street, Tamworth NSW 2340

## A GOOD DIVERSIFICATION OF TENANTS

? 10.5m frontage in a prime Peel Street location right in the heart of the Tamworth CBD

- ? Building area 515 sqm (approx.)
- ? Two doors down from the Westpac bank
- ? Five tenancies in total 4 ground floor and 1 upstairs
- ? Parking directly behind the building in Centrepoint carpark
- ? Foot access between Peel Street and Centrepoint shopping centre
- ? Net rent \$78,201.41

Click here to register your interest for auction - https://buy.realtair.com/properties/92930

Retail FOR SALE

515sqm