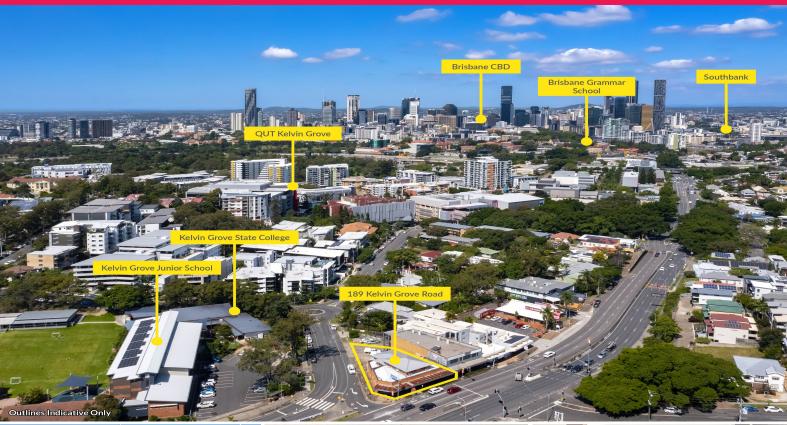

## Ray White.

189 Kelvin Grove Road, Kelvin Grove QLD 4059

## SELLER'S CIRCUMSTANCES REQUIRE IMMEDIATE SALE - HIGH PROFILE BUILDING

189 Kelvin Grove Road presents an opportunity to acquire a building and land package in a prime inner-Brisbane location. The building is currently fitted as a two-storey office building providing 475m?\* of building area on a 554m?\* site. It currently has a holding income until the end of 2022 of \$206,487.28\*p.a. + GST + Outgoings. Short term lease, perfect for an occupier or investor!