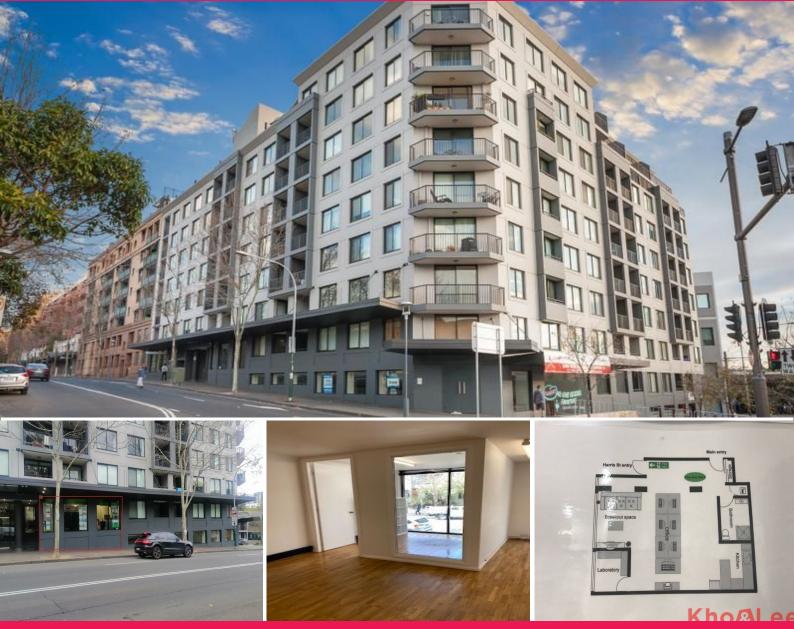

#### **Owner Says Sell - Prime Location!**

Centrally located at 209 Harris Street on arguably Pyrmont's busiest pedestrian and vehicular intersection, this 75sqm ground floor space has excellent window frontage and easy Harris Street access. The property has 3 secure car spaces, lock up storage cage and 24/7 access to building with dual access.

Suitable for a broad range of uses (STCA) including retail, showroom, medical, offices etc.

#### Features:

- 3 secure car spaces + lock up storage cage
- Lift access, car wash bay and on site building manager

FOR MORE INFORMATION pl

Offices FOR SALE \$799,000 131sqm