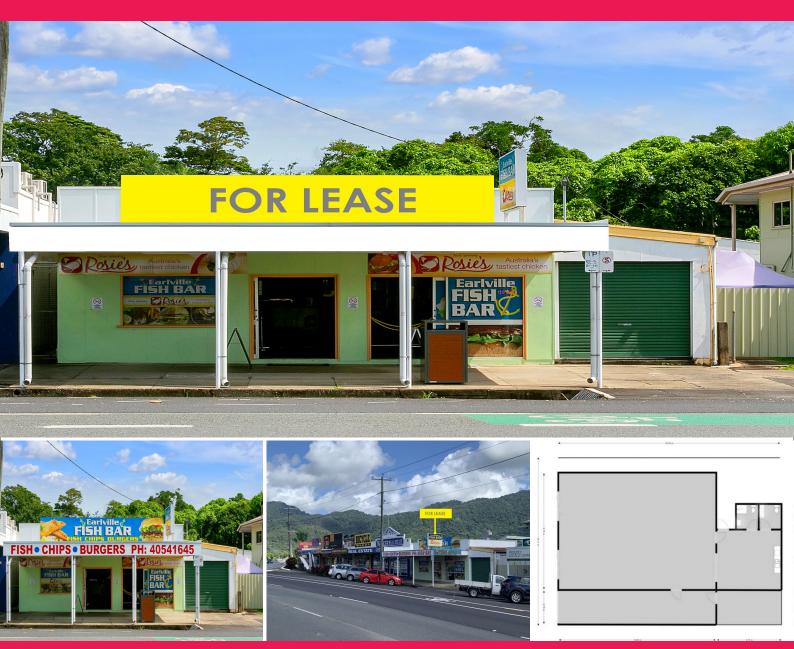

## **High Profile Retail Or Office - For Lease**

Bring your business to life on Mulgrave Road opposite the second-largest shopping centre in Cairns, Stockland Cairns. Situated on the main arterial road from Cairns CBD to the western suburbs with approximately 40,000 cars passing daily - that's no-cost advertising at its best! If that's not enough you'll be opposite the soon to open Oporto and the region's first Guzman y Gomez Mexican restaurant is a major draw card to the area.

Offices FOR LEASE

237sqm

Tenancy size: 237sqm\* Shop front: 135sqm\* Office: 24sqm\*

Storage | workshop | parking: 38sqm\*

Land size: 567sqm\*

Put your best ideas forward and let's present them to the landlord, as there are generous landlord incentives available for a long term tenant agr