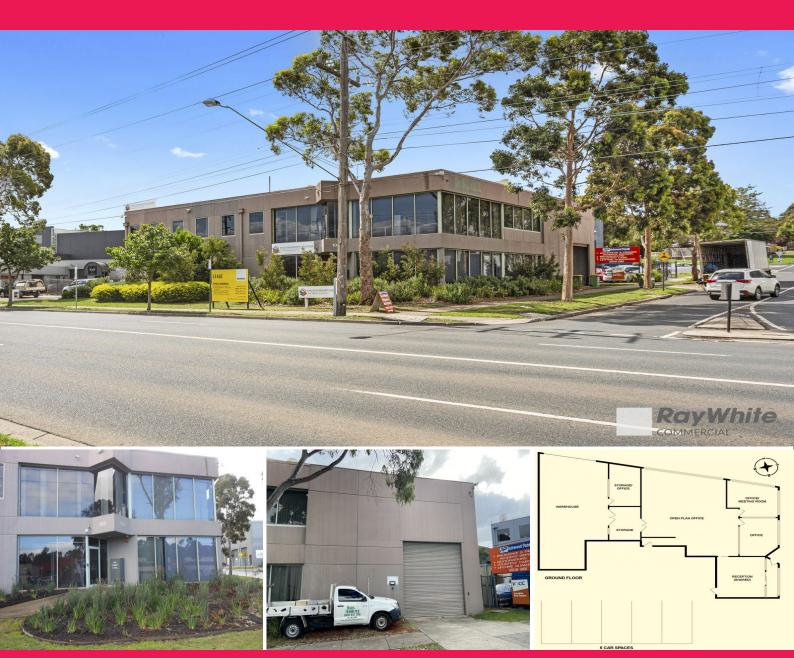

## **BUDGET CORPORATE OFFICE WITH WAREHOUSE**

- ? Total lettable area 200m2\*
- ? Comprising Ground Floor Office of 100m2\*
- ? Offices include two partitioned offices plus open plan area
- ? Warehouse area of 100m2\* with roller door access
- ? Three (3) on-site car spaces
- ? 24 hour access with 24 hour security surveillance
- ? Gross Lease including all outgoings
- ? Tenant to pay for own phone, internet, electricity etc

\$45,000 PA plus GST (Incl Outgoings)

Ryan Amler I 0401 971 622 Simon | 0451 954 318

\*All areas and figures approx only. All boundaries are indicative only. All precaution has been taken to establish the accuracy of all information