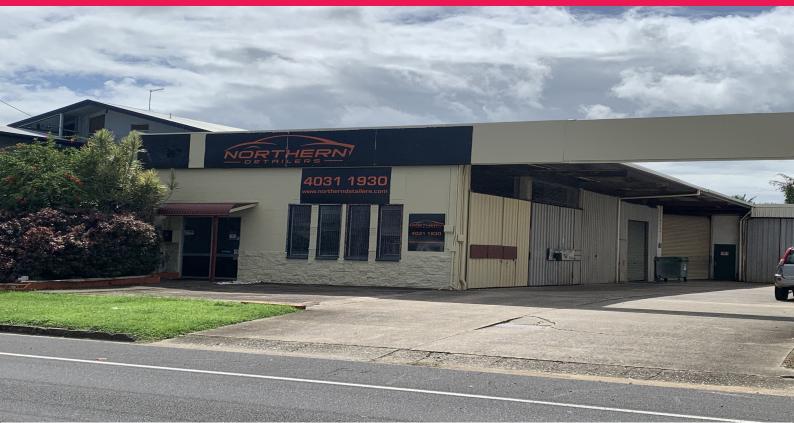

## **Severin Street Frontage Industrial Warehouse**

This tenancy is directly opposite Barlow Park on Severin Street, with free parking in this area.

180 sqm of Nett Lettable Area.
20\* sqm Office with sliding door access that is fully airconditioned.
160\* sqm of an industrial shed.
2 car parks.
Street Front Exposure with good signage to utilise.
Three-phase power.
NBN connected, bring your provider.

Available Now.

Contact Ray White Comme

Industrial FOR LEASE

180sqm