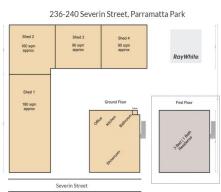

## 1/236-240 Severin Street, Parramatta Park QLD 4870

## **Severin Street Frontage Industrial Warehouse**

This tenancy is directly opposite Barlow Park on Severin Street, with free parking in this area.

180 sqm of Nett Lettable Area.
20\* sqm Office with sliding door access that is fully airconditioned.
160\* sqm of an industrial shed.
2 car parks.
Street Front Exposure with good signage to utilise.
Three-phase power.
NBN connected, bring your provider.