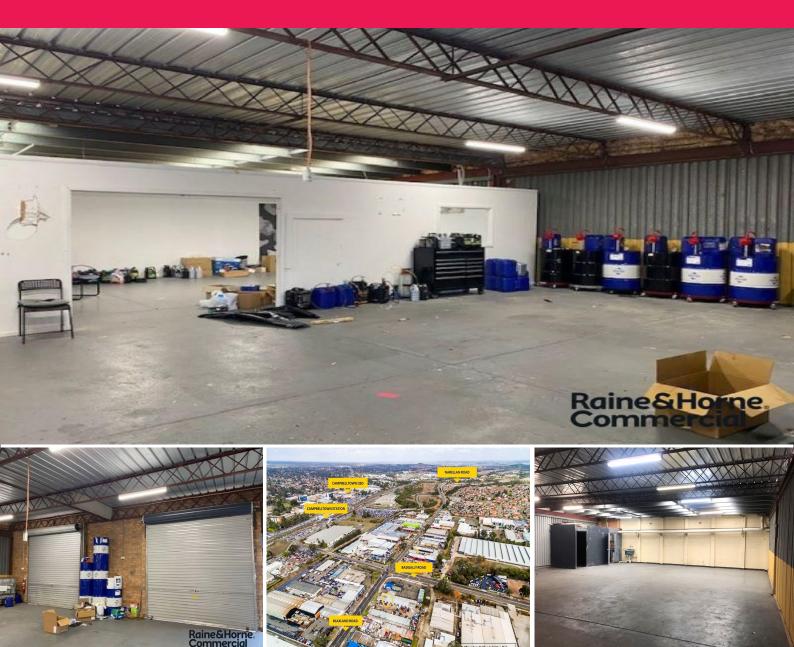

## UNDER OFFER - Functional Industrial Unit in Prime Blaxland Road Precinct

The subject property is located on Blaxland Road, near the intersection of Badgally Road, situated in the heart of the Bulky Goods corridor. Excellent access to the M5 & M7 Motorways provided via Campbelltown Road and is within close proximity to all essential services of the Campbelltown CBD including bus & rail services.

- ? Total area 181m?\*
- ? Brick & metal clad construction
- ? Dual roller shutter door access
- ? Three (3) allocated car spaces on title

Contact Connor O'Neil o

Industrial FOR LEASE

181sqm

**Maria Agostino** 