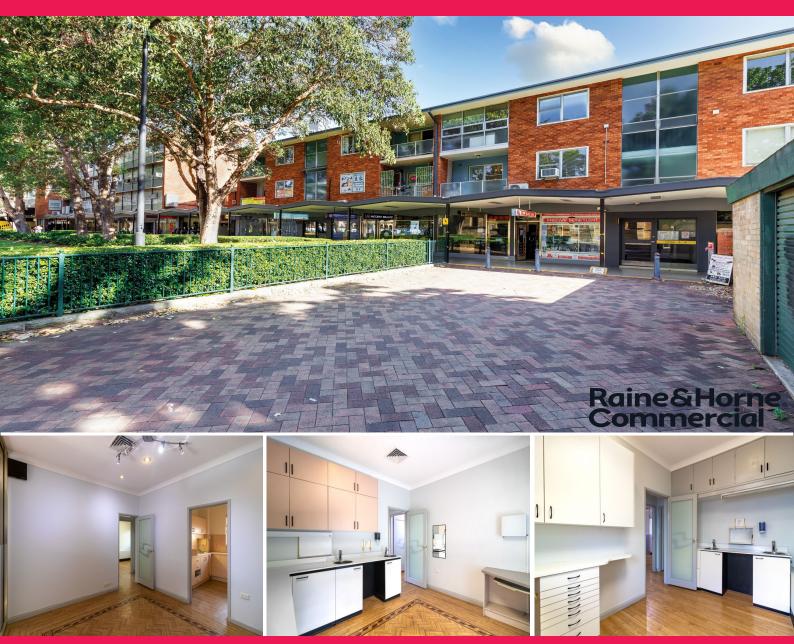

## Office Space In Prime CBD Location

This boutique office suite is situated in the heart of the Parramatta CBD, adjacent to Parramatta Railway Station, Bus Interchange, Westfield Shopping Centre and a short walk to Parramatta Light Rail, currently under construction.

Currently fitted out for medical use, the space includes two rooms, a reception and waiting area and has exclusive toilet and kitchen amenities.

This highly sought after 69sqm (approx.) offers plenty of natural light with high exposure and a high volume of foot traffic making this premises' location unmatched.

Features Include: ? High Volume of Foot T

Offices
FOR LEASE
Contact Exclusive Agent!
69sqm