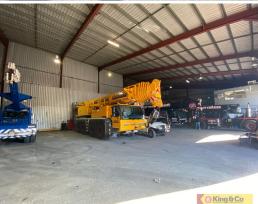

## **IRON CLAD WAREHOUSE**

- \* Quality 732sqm iron clad office / warehouse
- \* Excellent internal height
- \* Easy truck access via two container height roller doors
- \* Prime Murarrie location

Conveniently located in the heart of Murarrie is this quality iron clad office / warehouse. The property incorporates a two level office, warehouse with excellent internal height and easy truck access via its two container height roller doors.