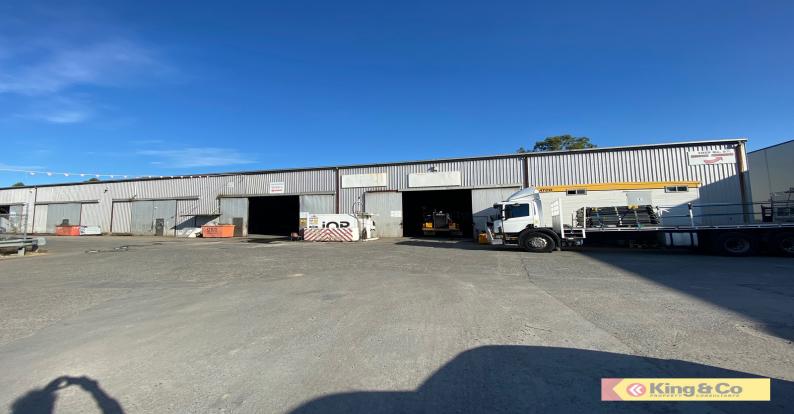

## **IRON CLAD WAREHOUSE**

- \* Quality 732sqm iron clad office / warehouse
- \* Excellent internal height
- \* Easy truck access via two container height roller doors
- \* Prime Murarrie location

Conveniently located in the heart of Murarrie is this quality iron clad office / warehouse. The property incorporates a two level office, warehouse with excellent internal height and easy truck access via its two container height roller doors.