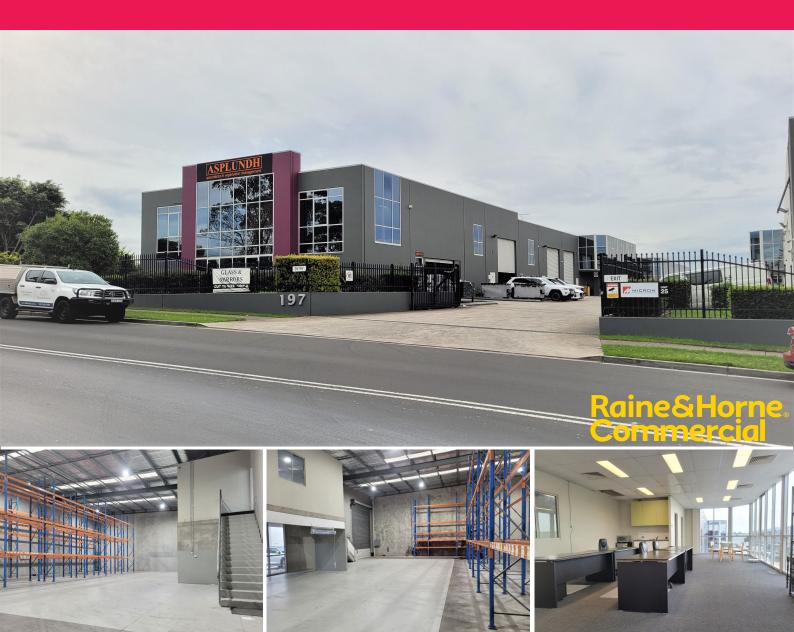

# 3/197 Power Street, Glendenning NSW 2761

## **Outstanding Industrial Warehouse & Office**

Ideally located just off the M7 Motorway via Woodstock Avenue or Power Street, allowing access to all major Sydney road networks. The subject property is centrally located within the Glendenning Industrial.

- ? Well-presented industrial unit totalling 508m?\*
- ? 97m?\* of mezzanine office space with excellent natural light
- ? Amenities over both levels
- ? Full height concrete panel construction
- ? 7 metre plus internal clearances
- ? Container height roller shutter door access
- ? Six (6) allocated car spaces
- ? Complex offers excellent vehicle access via dual driveways
- ? Available to occupy immediately.