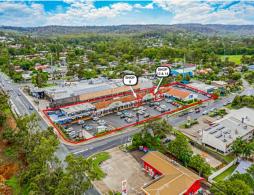

## LJ Hooker Commercial

10-14 Allamanda Drive, Daisy Hill QLD 4127

## 59-141sqm Prime Ground Floor Retail Opportunities. Generous Incentives.

- \* Exciting new opportunities in busy retail centre, neighbouring Childcare and IGA.
- \* Abundance of car parking (over 100 approx.) and natural light.
- \* Shop: 9 59sqm, Ground floor office with office fitout (ex Helloworld Travel)
- \* Shop: 13-14. 70-141sqm, Can be split into two shops. Ground floor
- \* All shops have front and rear access to loading area, and are on ground floor.
- \* All shops have glass shop fronts, sink/waste, signage opportunities.
- \* Generous Incentives on offer for long term lease agreements.
- \* Deals to be done.